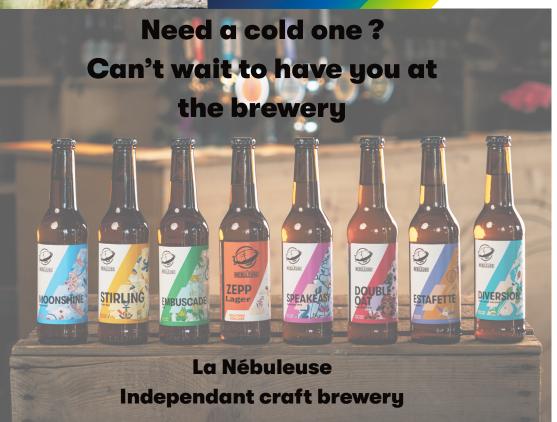

Sunday, September 28th

From 7:30am to 1:30pm\*

**Finish** 

7:30am à 2pm

Enjoy your Vacherin Fribourgeois AOP fondue and your La Nébuleuse beer, with or without alcohol

\*These times are subject to change by the Organisers up to the time of the first starts.

## **AFTER THE RACE**

I cross the finish line with my team

I return the GPS beacon

I get my finisher's gift

I take pictures with my team in front of the Core Lean Photo-booth

I collect my La Nébuleuse beer with or without alcohol