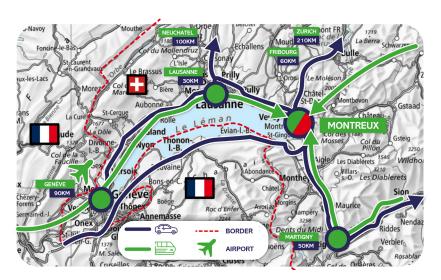

## **HOW TO GET TO MONTREUX**

### Salle Omnisport du Pierrier Rue du Lac 117, 1815 Montreux

Direct line to Swiss cities

TGV Lyria from Paris to Lausanne or Geneva then train to Montreux ICE trains from Hamburg, Berlin or Frankfurt to Basel and then Basel -Montreux. Montreux train station is a 25-minute walk from the sports hall.

Many boats from the Compagnie Générale de Navigation (CGN) offer crossings of Lake Geneva for Montreux Riviera. The Montreux landing stage is a 25-minute walk from the sports hall.

Easily accessible via the Swiss motorway network

The A1 motorway connects France to Austria. A motorway vignette available for CHF 40.— is mandatory on Swiss highways. It can be purchased online at: http://www.e-vignette.ch

Find out more about coming to Montreux