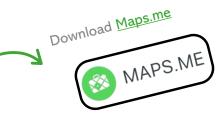

## THE OFFLINE **COURSE**

Maps.me is a free app available on the App Store and Play Store. This app allows you to import and (i.e. without a 3G, 4G or 5G connection).

The organisation team highly recommends

Mates to use the app to have the course's details and the relay points with them at any time. It confirms to the follow the detailed course person running that he/ track even if you are offline she is on the right path in case the course signs were removed at some points.

www.ehc-vd.ch

It's best to install it before the event, and download the maps for the «Région lémanique» and «Haute-Savoie» regions. We will shortly be sending you the route tracks to be added to the application. If you encounter any difficulties in this process, don't hesitate to let us know.

The route to be uploaded into the app (in KML format) will be shared the day before the race.