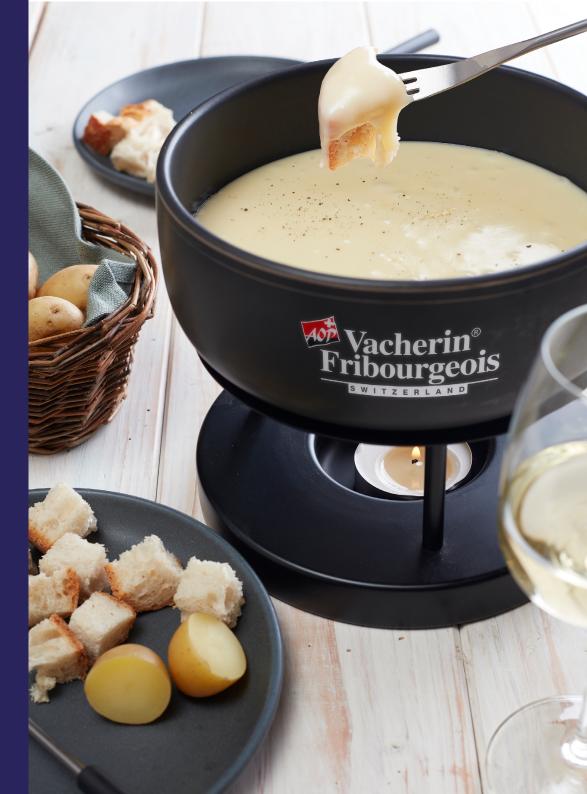

Sunday, September 28th

From 7:30am to 1:30pm\*

**Finish** 

7:30am à 2pm

Enjoy your Vacherin Fribourgeois AOP fondue and your La Nébuleuse beer, with or without alcohol

\*These times are subject to change by the Organisers up to the time of the first starts.

I collect the Vacherin Fribourgeois AOP fondue

Changing rooms and showers at your disposal

Massages by Hôpital Riviera Chablais