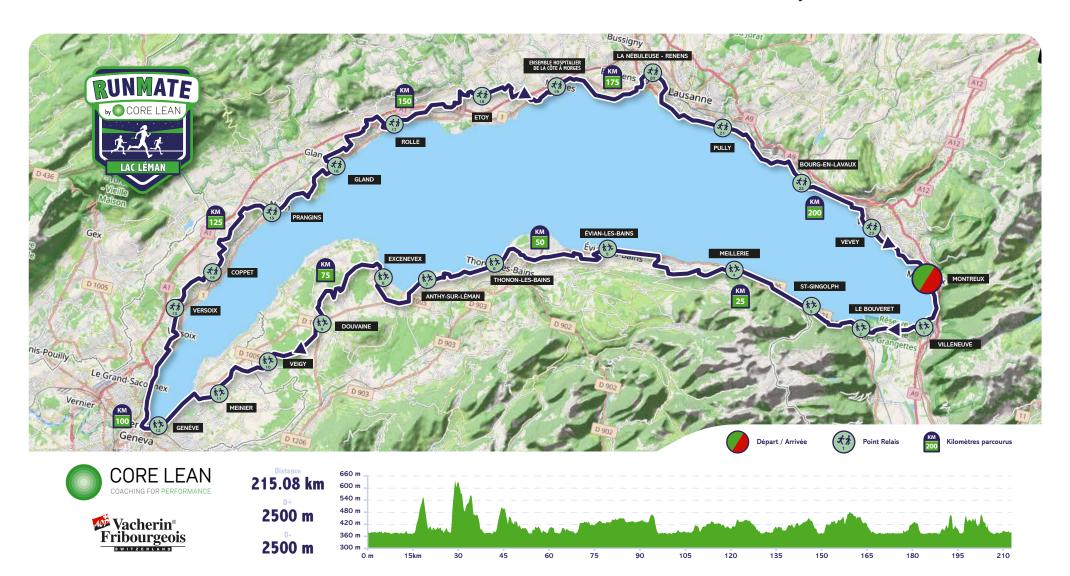

| State - Pack Collisis                                                                                                                                                                                                                                                                                                                                                                                                                                                                                                                                                                                                                                                                                                                                                                                                                                                                                                                                                                                                                                                                                                                                                                                                                                                                                                                                                                                                                                                                                                                                                                                                                                                                                                                                                                                                                                                                                                                                                                                                                                                                                                          | Detail                                                            | Time barriers | Elevation<br>Loss | Elevation<br>gain | Number of kilometers | Finish car park of relay                                                                                                                          | Finish point of relay                                       | Start point of relay                                      | N° Relay |
|--------------------------------------------------------------------------------------------------------------------------------------------------------------------------------------------------------------------------------------------------------------------------------------------------------------------------------------------------------------------------------------------------------------------------------------------------------------------------------------------------------------------------------------------------------------------------------------------------------------------------------------------------------------------------------------------------------------------------------------------------------------------------------------------------------------------------------------------------------------------------------------------------------------------------------------------------------------------------------------------------------------------------------------------------------------------------------------------------------------------------------------------------------------------------------------------------------------------------------------------------------------------------------------------------------------------------------------------------------------------------------------------------------------------------------------------------------------------------------------------------------------------------------------------------------------------------------------------------------------------------------------------------------------------------------------------------------------------------------------------------------------------------------------------------------------------------------------------------------------------------------------------------------------------------------------------------------------------------------------------------------------------------------------------------------------------------------------------------------------------------------|-------------------------------------------------------------------|---------------|-------------------|-------------------|----------------------|---------------------------------------------------------------------------------------------------------------------------------------------------|-------------------------------------------------------------|-----------------------------------------------------------|----------|
| Park of Exchange Local Stand Price   Section 1997   |                                                                   | 6:30PM        | 34m               | 26m               | 8.29 km              | Quai Grand Rive 11, 1846 Villeneuve<br>Public - 100 parking spaces à 10 min walk from the relay<br>Parking Tronchenaz - Route de la Tronchenaz 14 | Parc de l'Ouchettaz - Quai Grand'Rive                       |                                                           | 1        |
| Service de Vision   Service de Service   Ser   | <b>⋄</b> ₹                                                        | 7PM           | 28m               | 27m               | 6.46 km              | Car park 1 CFF - Chem. du Vieux Port 6, 1897 Le Bouveret Public - 70 parking spaces à 5 min walk from the relay                                   | Ecole de Voile Bouveret, Case postale 23                    | Parc de l'Ouchettaz - Quai Grand'Rive                     | 2        |
| Bullion   Part   |                                                                   | 7:30PM        | 153m              | 182m              | 5.25 km              | Public - 48 parking spaces à 5 min walk from the relay                                                                                            | Route des Rasses 2                                          | Ecole de Voile Bouveret, Case postale 23                  | 3        |
| Debtworker Chil Copul Prior Require - Meteries   Anneue Anno de Roolling - 7500 Charles Datos   Anneue Anneu   | ⋄ ⋄ ⋄ ⋄ ⋄ ⋄ ⋄ ⋄ ⋄ ⋄ ⋄ ⋄ ⋄ ⋄ ⋄ ⋄ ⋄ ⋄ ⋄                             | 8PM           | 92m               | 72m               | 7.58 km              | Parking spaces - Quai Marin Jacquier, 74500 Meillerie<br>Public - 40 parking spaces à 10 min walk from the relay                                  |                                                             | Route des Rasses 2                                        | 4        |
| Poster   Continue      | of Fx (**)                                                        | 9:15PM        | 434m              | 442m              | 14.96 km             | Parking du Club Aviron Evian CAE                                                                                                                  | Avenue Anna de Noailles, 74500 Évian-les-Bains,             |                                                           | 5        |
| Page des recorts. Rue de Recorts   Page des recorts. Rue des Recorts   Page des recorts. Rue des Recorts   Page des recorts. Rue des Recorts   Page   Page   Page des Recorts   Page      | ⋄                                                                 | 10PM          | 249m              | 240m              | 11.56 km             | Parking Place du 16 Août 1944 - Quai de Rives<br>74200 Thonon-les-Bains<br>Public - 50 parking spaces                                             | Capitainerie - 2 Quai de Ripaille<br>74200 Thonon-les-Bains | Avenue Anna de Noailles, 74500 Évian-les-Bains,<br>France | 6        |
| Pigg de recirits Rue de Riscorts   Page - Anneund et la Plage   7440   Cicremon                                                                                                                                                                                                                                                                                                                                                                                                                                                                                                                                                                                                                                                                                                                                                                                                                                                                                                                                                                                                                                                                                                                                                                                                                                                                                                                                                                                                                                                                                                                                                                                                                                                                                                                                                                                                                                                                                                                                                                                                                                                | ⋄                                                                 | 10:30PM       | 54m               | 57m               | 5.44 km              |                                                                                                                                                   | Plage des recorts, Rue des Recorts                          | Capitainerie - 2 Quai de Ripaille                         | 7        |
| Page - Anneue du Stade, 74140 Douvaine   CS Veigy, Rue du Stade, 74140 Douvaine   CS Veigy, Rue du Stade, 74140 Veigy-Foncenex   CLY park, 1 - CS Veigy, Rue du Stade, 74140 Veigy-Foncenex   CLY park, 1 - CS Veigy, Rue du Stade, 74140 Veigy-Foncenex   CLY park, 1 - CS Veigy, Rue du Stade, 74140 Veigy-Foncenex   CLY park, 1 - CS Veigy, Rue du Stade, 74140 Veigy-Foncenex   CLY park, 1 - CS Veigy, Rue du Stade, 74140 Veigy-Foncenex   CLY park, 1 - CS Veigy, Rue du Stade, 74140 Veigy-Foncenex   CLY park, 1 - CS Veigy, Rue du Stade, 74140 Veigy-Foncenex   CLY park, 1 - CS Veigy, Rue du Stade, 74140 Veigy-Foncenex   CLY park, 1 - CS Veigy, Rue du Stade, 74140 Veigy-Foncenex   CLY park, 1 - CS Veigy, Rue du Stade, 74140 Veigy-Foncenex   CLY park, 1 - CS Veigy, Rue du Stade, 74140 Veigy-Foncenex   CLY park, 1 - CS Veigy, Rue du Stade, 74140 Veigy-Foncenex   CLY park, 1 - CS Veigy, Rue du Stade, 74140 Veigy-Foncenex   CLY park, 1 - CS Veigy-Foncenex   CLY park, 1 - CS Veigy, Rue du Stade, 74140 Veigy-Foncenex   CLY park, 1 - CS Veigy-Foncenex   CLY par   |                                                                   | 11PM          | 74m               | 73m               | 9.02 km              | Parking de la Plage - Avenue de la Plage                                                                                                          |                                                             | Plage des recorts, Rue des Recorts                        | 8        |
| C.S. Veigy, Rue du Stade, Art 1-C.S. Veigy, Rue du Stade, Rue 1-C.S. Veight Rue 1-C.S. Veigh   |                                                                   | 12:15AM       | 71m               | 123m              | 11.45 km             |                                                                                                                                                   |                                                             |                                                           | 9        |
| Centre sportif de Rouelbeau Chemin du Champs-de-la-Grange 1252 Meinier Centre sportif de Rouelbeau Chemin du Champs-de-la-Grange 1252 Meinier  Centre sportif de Rouelbeau Chemin du Champs-de-la-Grange 1252 Meinier  Centre sportif de Rouelbeau Chemin du Champs-de-la-Grange 1252 Meinier  Centre sportif de Rouelbeau Chemin du Champs-de-la-Grange 1252 Meinier  Centre sportif de Rouelbeau Chemin du Champs-de-la-Grange 1252 Meinier  Centre sportif de Rouelbeau Chemin du Champs-de-la-Grange 1252 Meinier  Centre sportif de Versoix Port Noir  Centre sportif de Versoix Chemin de Sports 1200 Genève Centre sportif de Versoix Route de l'Etaz 201 1250 Versoix  Centre sportif de Versoix Route de l'Etaz 201 1250 Versoix Chemin des Sports 16, 1296 Coppet  Centre sportif de Versoix, Route de l'Etaz 201 1250 Versoix Chemin des Sports 16, 1296 Coppet  Re de Lausanne 1197, 1197 Prangins Chem. de la Falaise 3, 1196 Gland  Chem. de la Falaise 4, 1190 Rolle  Chem. de la Falaise 3, 1196 Gland  Chem. de la Falaise 4, 1190 Rolle  Chem. de la Falaise 5, 1190 Rolle  Chem. de la Falaise 6, 1190 Rolle  Chem. de la Falaise 7, 1190 Rolle  Chem. de la  | % <u>₹</u> ×,                                                     | 1:15AM        | 33m               | 36m               | 6.4 km               | Car park 1 - C.S Veigy, Rue du Stade, 74140 Veigy-Foncenex                                                                                        | C.S Veigy, Rue du Stade,                                    |                                                           | 10       |
| Centre sportif de Versoix - Centre Sportif Ge Versoix - Ce |                                                                   | 2AM           | 22m               | 20m               | 6.1 km               | Centre sportif de Rouelbeau<br>Chemin du Champs-de-la-Grange 1252 Meinier                                                                         | Centre sportif de Rouelbeau                                 | C.S Veigy, Rue du Stade,                                  | 11       |
| Qual Gustave-Add 787, 1207 Genève Centre sportif de Versoix, Route de l'Etraz 201 Parking du centre sportif de Versoix, Route de l'Etraz 201  Qual Gustave-Add 787, 1207 Genève  Centre sportif de Versoix, Route de l'Etraz 201  Qual Gustave-Add 787, 1207 Genève  Centre sportif de Versoix, Route de l'Etraz 201  Qual Gustave-Add 787, 1207 Genève  Centre sportif de Versoix, Route de l'Etraz 201  Qual Gustave-Add 787, 1207 Genève  Centre sportif de Versoix, Route de l'Etraz 201  Qual Gustave-Add 787, 1207 Genève  Centre sportif de Versoix, Route de l'Etraz 201  Qual Gustave-Add 787, 1207 Genève  Centre sportif de Versoix, Route de l'Etraz 201  Qual Gustave-Add 787, 1207 Genève  Centre sportif de Versoix, Route de l'Etraz 201  Qual Gustave-Add 787, 1207 Genève  Centre sportif de Versoix, Route de l'Etraz 201  Qual Gustave-Add 787, 1207 Genève  Centre sportif de Versoix, Route de l'Etraz 201  Qual Gustave-Add 787, 1207 Genève  Centre sportif de Versoix, Route de l'Etraz 201  Qual Gustave-Add 787, 1207 Genève  Centre sportif de Versoix, Route de l'Etraz 201  Add 1290 Versoix  Public - 45 parking spaces  Public - 40 parking spaces  Privatisé - 60 parking spaces  Privatisé - 60 parking spaces  Privatisé - 60 parking spaces  Promenade Genéral Guisan 12, 1110 Morges                                                                                                                                                                                                                      | <b>⋄</b>                                                          | 2:30AM        | 107m              | 54m               | 6.3 km               | the relay Parking along the plane trees on the service lane of                                                                                    |                                                             | Centre sportif de Rouelbeau                               | 12       |
| Centre sportif de Versoix, Route de l'Etraz 201 1290 Versoix Chemin des Sports 16, 1296 Coppet Chemin des Sports 16, 1296 Coppet Chemin des Sports 16, 1296 Coppet  Abériaux, Prangins Rte de Lausanne 1197, 1197 Prangins Parking des Abériaux, Brangins Parking des Abériaux, Prangins Rte de Lausanne 1197, 1197 Prangins Rte de Lausanne 1197, 1197 Prangins Chem. de la Falaise 3, 1196 Gland Chem. de la Falaise 3, 1196 Gland Chem. de la Falaise 3, 1196 Gland  Rolle - Plage Chem. de la Falaise 3, 1196 Gland Chem. de la Plage, 1180 Rolle  Privatisé - 50 parking spaces Privatisé - 60 parking spaces Chemin de Chanteclair, 1163 Etoy Chemin de Chanteclair, 1163 Etoy Promenade Général Guisan 12, 1110 Morges                                                                                                                                                                                                                                                                                                                                                                                                                                                                                                                                                                                                                                                                                                                                  |                                                                   | 3:30AM        | 68m               | 113m              | 14.19 km             | Parking du centre sportif de Versoix,                                                                                                             | Centre sportif de Versoix, Route de l'Etraz 201             | Genève - Port Noir<br>Quai Gustave-Ador 87, 1207 Genève   | 13       |
| Chemin des Sports 16, 1296 Coppet  Rite de Lausanne 1197, 1197 Prangins  Parking des Abériaux, Rite de Lausanne 1197, 1197 Prangins  Rite de Lausanne 1197, 1197 Prangins  Gland - Plage de la Falaise Chem. de la Falaise 3, 1196 Gland  Privatisé - 50 parking spaces Chem. de la Falaise 3, 1196 Gland  Rolle - Plage Chem. de la Falaise 3, 1196 Gland  Rolle - Plage Chem. de la Falaise 3, 1196 Gland  Rolle - Plage Chem. de la Falaise 3, 1196 Gland  Rolle - Plage Chem. de la Falaise 3, 1196 Gland  Rolle - Plage Chem. de la Falaise 3, 1196 Gland  Rolle - Plage Chemin de la Plage, 1180 Rolle  Privatisé - 50 parking spaces Parking de la buvette Chem. de la Falaise 3, 1196 Gland  Rolle - Plage Chemin de la Plage, 1180 Rolle  Privatisé - 60 parking spaces Chem. de la Plage, 1180 Rolle  Privatisé - 60 parking spaces Chem. de la Plage, 1180 Rolle  Privatisé - 60 parking spaces Chem. de la Plage, 1180 Rolle  Privatisé - 60 parking spaces Chem. de la Plage, 1180 Rolle  Privatisé - 60 parking spaces Chem. de la Plage, 1180 Rolle  Privatisé - 60 parking spaces Chem. de Chanteclair, 1163 Etoy  Privatisé - 60 parking spaces Chem. de Chanteclair, 1163 Etoy  Privatisé - 60 parking spaces Chem. de la Plage, 1180 Rolle  Privatisé - 60 parking spaces Chem. de la Plage, 1180 Rolle  Privatisé - 60 parking spaces Chem. de la Plage, 1180 Rolle  Privatisé - 60 parking spaces Chem. de la Plage, 1180 Rolle  Privatisé - 60 parking spaces Chem. de la Plage, 1180 Rolle  Privatisé - 60 parking spaces Chem. de la Plage, 1180 Rolle  Privatisé - 60 parking spaces Chem. de la Plage de la Chem. de la Chem |                                                                   | 4AM           | 43m               | 30m               | 5.05 km              | Parking du stade, Route de Founex 20                                                                                                              |                                                             | Centre sportif de Versoix, Route de l'Etraz 201           | 14       |
| Ret de Lausanne 1197, 1197 Prangins  Chem. de la Falaise 3, 1196 Gland  Privatisé - 50 parking spaces Parking de la buvette Chemin de la Plage, 1180 Rolle  Rolle - Plage Chemin de la Plage, 1180 Rolle  Etoy - Salle Canopée Institut de l'Espérance Buchet, Pl. Louis Buchet, 1163 Etoy  Morges - Ensemble Hospitalier de la Côte Parc des sports Promenade Général Guisan 12, 1110 Morges  Promenade Général Guisan 12, 1110 Morges  Promenade Général Guisan 12, 1110 Morges                                                                                                                                                                                                                                                                                                                                                                                                                                                                                                                                                                                                                                                                                                                                                                                                                                                                                                                                                                                                                                                                                                                                                                                                          |                                                                   | 5:15AM        | 118m              | 90m               | 14.48 km             | Public - 100 parking spaces<br>Parking des Abériaux, Rte de Lausanne 1197, 1197 Prangins                                                          |                                                             |                                                           | 15       |
| 17 Gland - Plage Ge la Palaise Chem. de la Falaise 3, 1196 Gland Chemin de la Plage, 1180 Rolle Chemin de la Plage, 1180 Rolle Chemin de la Plage, 1180 Rolle  18 Rolle - Plage Chemin de la Plage, 1180 Rolle Etoy - Salle Canopée Institut de l'Espérance Buchet, Pl. Louis Buchet, 1163 Etoy Promenade Général Guisan 12, 1110 Morges  19 Etoy - Salle Canopée Institut de l'Espérance Buchet, Pl. Louis Buchet, 1163 Etoy Promenade Général Guisan 12, 1110 Morges  19 Parking de la buvette Chemin de la Plage, 1180 Rolle  10 Privatisé - 60 parking spaces Chemin de Chanteclair, 1163 Etoy Rolle  10 Privatisé - 60 parking spaces Chemin de Chanteclair, 1163 Etoy Rolle  10 Public - 50 parking spaces Promenade Général Guisan 12, 1110 Morges  10 Public - 50 parking spaces Promenade Général Guisan 12, 1110 Morges  11 Parking de la buvette Chemin de la Plage, 1180 Rolle  12 Parking de la buvette Chemin de la Plage, 1180 Rolle  13 Parking de la buvette Chemin de la Plage, 1180 Rolle  14 Parking de la buvette Chemin de la Plage, 1180 Rolle  15 Privatisé - 60 parking spaces Chemin de Chanteclair, 1163 Etoy  16 Privatisé - 60 parking spaces Chemin de la Plage, 1180 Rolle  17 Privatisé - 60 parking spaces Chemin de la Plage, 1180 Rolle  18 Privatisé - 60 parking spaces Chemin de La Plage, 1180 Rolle  19 Privatisé - 60 parking spaces Chemin de Chanteclair, 1163 Etoy  8 Pos km  19 Parking de la buvette Chemin de la Plage, 1180 Rolle  10 Privatisé - 60 parking spaces Chemin de Chanteclair, 1163 Etoy  8 Pos km  19 Pos km  10 Privatisé - 60 parking spaces Promenade Général Guisan 12, 1110 Morges Promenade Général Guisan 12, 1110 Morges                                                                                                                                                                                                                                                                                                                                                                                                                                  | <b>⋄</b>                                                          | 5:45AM        | 40m               | 45m               | 5.47 km              |                                                                                                                                                   |                                                             |                                                           | 16       |
| Chemin de la Plage, 1180 Rolle  Buchet, Pl. Louis Buchet, 1163 Etoy  Chemin de Chanteclair, 1163 Etoy  Chemi | % 🖟 🖎 🖑                                                           | 6:45AM        | 114m              | 98m               | 12.6 km              | Parking de la buvette                                                                                                                             |                                                             |                                                           | 17       |
| 19 Etoy - Saile Lanopee Institut de l'Esperance Parc des sports Public - 50 parking spaces 9.05 km 32m 141m 8:15  Buchet, Pl. Louis Buchet, 1163 Etoy Promenade Général Guisan 12, 1110 Morges Promenade Général Guisan 12, 1110 Morges                                                                                                                                                                                                                                                                                                                                                                                                                                                                                                                                                                                                                                                                                                                                                                                                                                                                                                                                                                                                                                                                                                                                                                                                                                                                                                                                                                                                                                                                                                                                                                                                                                                                                                                                                                                                                                                                                        |                                                                   | 7:30AM        | 74m               | 179m              | 8.93 km              |                                                                                                                                                   |                                                             |                                                           | 18       |
| Morges - Ensemble Hospitalier de la Côte Renens - La Nébuleuse Public - 150 parking spaces  20 Parc des sports Chem. du Closel 1, 1020 Renens Chem. du Closel 2, 1020 Renens 11.38 km 68m 25m 9AM                                                                                                                                                                                                                                                                                                                                                                                                                                                                                                                                                                                                                                                                                                                                                                                                                                                                                                                                                                                                                                                                                                                                                                                                                                                                                                                                                                                                                                                                                                                                                                                                                                                                                                                                                                                                                                                                                                                              | EHC Franchis                                                      | 8:15          | 141m              | 32m               | 9.05 km              | Public - 50 parking spaces<br>Promenade Général Guisan 12, 1110 Morges                                                                            | Parc des sports                                             |                                                           | 19       |
| Promenade Général Guisan 12, 1110 Morges                                                                                                                                                                                                                                                                                                                                                                                                                                                                                                                                                                                                                                                                                                                                                                                                                                                                                                                                                                                                                                                                                                                                                                                                                                                                                                                                                                                                                                                                                                                                                                                                                                                                                                                                                                                                                                                                                                                                                                                                                                                                                       |                                                                   | 9AM           | 25m               | 68m               | 11.38 km             | Public - 150 parking spaces<br>Chem. du Closel 2, 1020 Renens                                                                                     | Renens - La Nébuleuse<br>Chem. du Closel 1, 1020 Renens     | Parc des sports                                           | 20       |
| Renens - La Nébuleuse Pully Plage Public - 50 parking spaces 8.79 km 34m 80m 9:45AM Chem. du Closel 1, 1020 Renens Chemin des Bains 4 - 1009 Pully Chemin des Bains 4 - 1009 Pully                                                                                                                                                                                                                                                                                                                                                                                                                                                                                                                                                                                                                                                                                                                                                                                                                                                                                                                                                                                                                                                                                                                                                                                                                                                                                                                                                                                                                                                                                                                                                                                                                                                                                                                                                                                                                                                                                                                                             | ⋄                                                                 | 9:45AM        | 80m               | 34m               | 8.79 km              | Public - 50 parking spaces<br>Chemin des Bains 4 - 1009 Pully                                                                                     |                                                             |                                                           | 21       |
| Pully Plage Bourg en Lavaux - Salle des Ruvines Chemin des Bains 4 - 1009 Pully Chem. de Courseboux 6, 1096 Cully PHR - 20 parking spaces à disposition pour l'événement + Parking public Place de la Gare 8, 1096 Cully Place de la Gare 8, 1096 Cully                                                                                                                                                                                                                                                                                                                                                                                                                                                                                                                                                                                                                                                                                                                                                                                                                                                                                                                                                                                                                                                                                                                                                                                                                                                                                                                                                                                                                                                                                                                                                                                                                                                                                                                                                                                                                                                                        |                                                                   | 10:30AM       | 115m              | 137m              | 6.49 km              | + Parking public                                                                                                                                  |                                                             |                                                           | 22       |
| Bourg en Lavaux - Salle des Ruvines Vevey - Plage Public - 70 parking spaces Chem. de Courseboux 6, 1096 Cully Place du marché, 1800 Vevey Parking Place du marché, 1800 Vevey 12.55 km 210m 229m 12:15PM                                                                                                                                                                                                                                                                                                                                                                                                                                                                                                                                                                                                                                                                                                                                                                                                                                                                                                                                                                                                                                                                                                                                                                                                                                                                                                                                                                                                                                                                                                                                                                                                                                                                                                                                                                                                                                                                                                                      |                                                                   | 12:15PM       | 229m              | 210m              | 12.55 km             | Public - 70 parking spaces Parking Place du marché, 1800 Vevey                                                                                    |                                                             |                                                           | 23       |
| Vevey - Plage Place du marché, 1800 Vevey Plage Salle Omnisports du Pierrier Rue du Lac 117 1815 Montreux Privatisé - 135 parking spaces Salle Omnisports du Pierrier Rue du Lac 117 1815 Montreux Salle Omnisports du Pierrier Rue du Lac 117 1815 Montreux  1816 Montreux  1817 Montreux  1818 Montreux  1818 Montreux                                                                                                                                                                                                                                                                                                                                                                                                                                                                                                                                                                                                                                                                                                                                                                                                                                                                                                                                                                                                                                                                                                                                                                                                                                                                                                                                                                                                                                                                                                                                                                                                                                                                                                                                                                                                       | `` <b>`</b> \\$\\$\!\\$\\\$\\\$\\\$\\\$\\\$\\\$\\\$\\\$\\\$\\\$\\ | 1PM           | 22m               | 31m               | 5.29 km              | Salle Omnisports du Pierrier Rue du Lac 117                                                                                                       | Salle Omnisports du Pierrier Rue du Lac 117                 | Vevey - Plage<br>Place du marché, 1800 Vevey              | 24       |