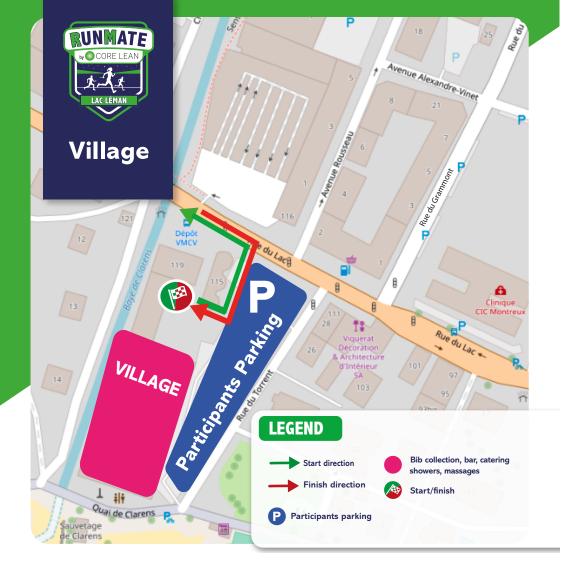

on the commune's website:

https://www.montreux.ch/ habiter-et-decouvrir/mobilite

Event village
Salle Omnisports du Pierrier
Rue du Lac, 117
1815 Montreux SWITZERLAND

All the Mates must be present at the bib collection!

At the entrance of the parking lot of the Salle Omnisports, a vehicle sticker will be distributed for each team in order to access the starting, arrival and relay car park.

Please respect the rule of **one vehicle per team per parking lot** in order to allow each team to park near the relay points.

Only **cars with a sticker** will be allowed access to the participants parking on Sunday.

### Other car parks

For vehicles without sticker and if the participants parking is complete, you can park in the following car parks:

SBB P+Rail Clarens 10min walk (chargeable)
Parking Palace 20min walk (chargeable)
P+Rail Montreux 25min walk (chargeable)
Chailly-sur-Montreux exchange parking 30min walk (chargeable)